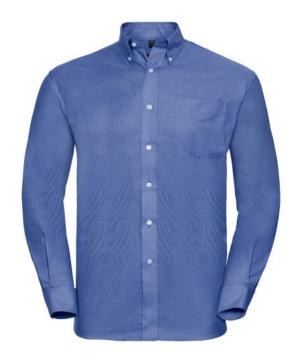

# RUSSELL EASY CARE OXFORD MEN'S LS ECARE OXFRD SHIRT, LONG SLEEVE SHIRT

## Specification

RUSSELL Men's Long Sleeve Shirt EASY CARE OXFORD. Ideal choice for corporate wear because everyone looks good. Classical collar with or without buttons, two buttons on cuff. 70% Cotton / 30% Oxford polyester, 130/135 g / m2. Wash at 40 degrees. EASY CARE - fast-drying, easy to iron Aztc Blu 15.5/39/40