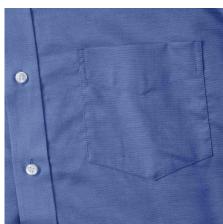

## Specification

RUSSELL Men's Long Sleeve Shirt EASY CARE OXFORD. Ideal choice for corporate wear because everyone looks good. Classical collar with or without buttons, two buttons on cuff. 70% Cotton / 30% Oxford polyester, 130/135 g / m2. Wash at 40 degrees. EASY CARE - fast-drying, easy to iron Aztc Blu 15.5/39/40