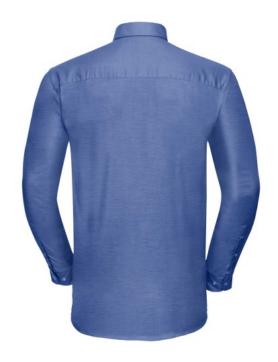

# RUSSELL EASY CARE OXFORD MEN'S LS ECARE OXFRD SHIRT, LONG SLEEVE SHIRT

## Specification

RUSSELL Men's Long Sleeve Shirt EASY CARE OXFORD. Ideal choice for corporate wear because everyone looks good. Classical collar with or without buttons, two buttons on cuff. 70% Cotton / 30% Oxford polyester, 130/135 g / m2. Wash at 40 degrees. EASY CARE - fast-drying, easy to iron Aztc Blu 15.5/39/40