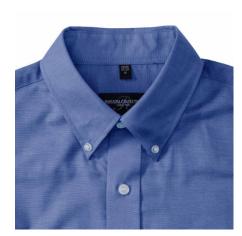

## Specification

RUSSELL Men's Long Sleeve Shirt EASY CARE OXFORD. Ideal choice for corporate wear because everyone looks good. Classical collar with or without buttons, two buttons on cuff. 70% Cotton / 30% Oxford polyester, 130/135 g / m2. Wash at 40 degrees. EASY CARE - fast-drying, easy to iron Aztc Blu 15.5/39/40